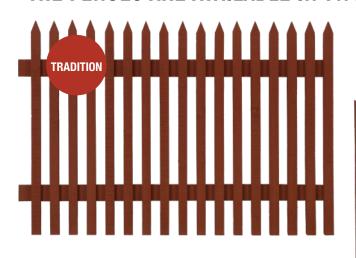

# THE FENCES ARE AVAILABLE IN TWO STYLES - TRADITION AND SIGNATUR

Fence post

Signature: approx. 45-degree slope on the tip Tradition: approx. 70-degree slope on the tip

Horizontal rails: approx. 21-degree slope for drainage