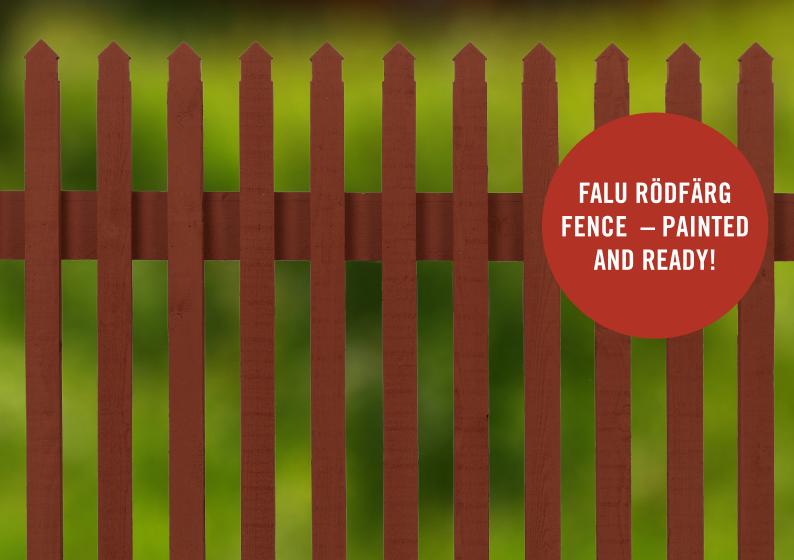

# FALU RÖDFÄRG FENCE

Our fences are delivered in sections – pre-painted with Falu Rödfärg Original. Ready to be quickly assembled, giving your garden a beautiful frame. With fence sections, the project becomes easier and, most likely, straighter. Fully painted fence sections provide an additional level of convenience. Anyone who has ever painted a fence knows how time-consuming it is, and it can be difficult to achieve a neat finish. Falu Rödfärg Fence is made from Swedish spruce and factory-painted under optimal conditions, giving you a beautiful, even, and durable result. Each section is 172,5 cm long and 116 cm high. Posts are sold separately.