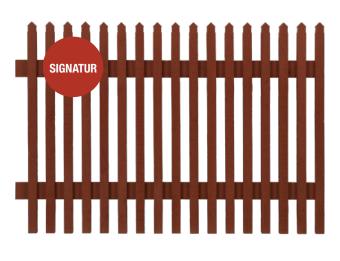

# THE FENCES ARE AVAILABLE IN TWO STYLES - TRADITION AND SIGNATUR

Fence post

Signature: approx. 45-degree slope on the tip Tradition: approx. 70-degree slope on the tip

Horizontal rails: approx. 21-degree slope for drainage