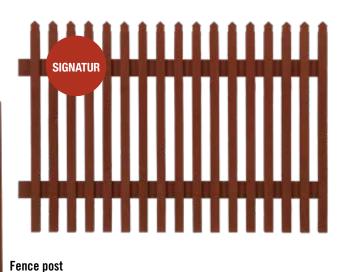

# THE FENCES ARE AVAILABLE IN TWO STYLES - TRADITION AND SIGNATUR

### Slopes

Signature: approx. 45-degree slope on the tip Tradition: approx. 70-degree slope on the tip

Horizontal rails: approx. 21-degree slope for drainage