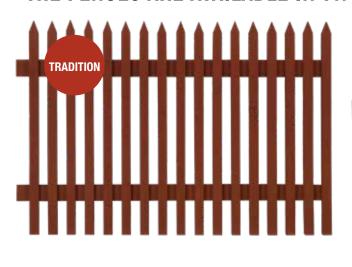

# THE FENCES ARE AVAILABLE IN TWO STYLES - TRADITION AND SIGNATUR

### Slopes

Signature: approx. 45-degree slope on the tip Tradition: approx. 70-degree slope on the tip

Horizontal rails: approx. 21-degree slope for drainage