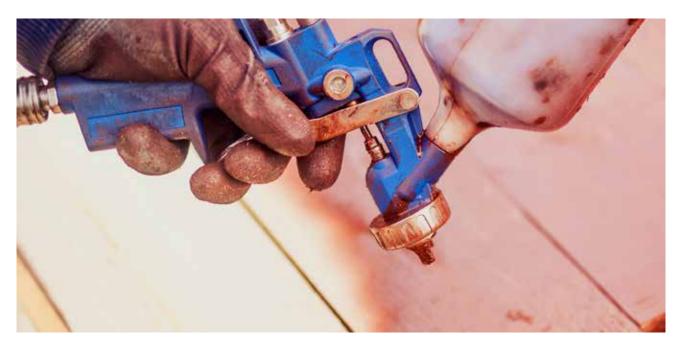

# THE ORIGINAL Spray Paint

Falu Rödfärg Original is available in a spray paint quality, ready for immediate use directly from the container. It is essentially the same traditional hand-brush paint, offering a beautiful luster and color stability but adapted for spray applications by being further diluted with water to achieve the appropriate viscosity and filtered once more to prevent clogging the spray nozzle.

Since the spray paint is more diluted, it contains slightly less pigment per liter. This means that when spraying, you apply in a wet-on-wet method and typically need about 1.5 coats to achieve suitable coverage. We recommend a maximum storage time of six months for Falu Rödfärg spray paint, as the thinner quality allows pigments to settle more easily, which may cause the paint to separate. Falu Rödfärg spray paint is available in Red, Light Red, and Black in 100-liter containers, and in Red in 50-liter containers.

## LARGE BUILDINGS

For large buildings or fences to be painted with Falu Rödfärg Original paint, we recommend contacting one of our Premium Partner Spray Painters for a professional and efficient job. All our Premium Partners have received training at our factory and are up to date with the latest advancements.