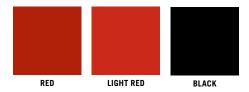

Since the spray paint is more diluted, it contains slightly less pigment per liter. This means that when spraying, you apply in a wet-on-wet method and typically need about 1.5 coats to achieve suitable coverage. We recommend a maximum storage time of six months for Falu Rödfärg spray paint, as the thinner quality allows pigments to settle more easily, which may cause the paint to separate. Falu Rödfärg spray paint is available in Red, Light Red, and Black in 100-liter containers, and in Red in 50-liter containers.

## **AVAILABLE COLORS:**