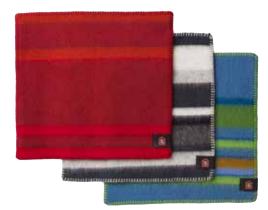

## FALU RÖDFÄRG SEAT PAD

Now Falu Rödfärg makes it a bit easier to carry a piece of thoughtfulness – Mia Svalänge has created three new color schemes with the same symbolism and love as the Falu Rödfärg blanket, divided into smaller, momentary pieces. The Falu Rödfärg seat pads are made from 100% pure, new Norwegian wool. This natural product boasts unique properties. The wool insulates very well due to the wool fibers' crimp and also absorbs moisture without losing its insulating capacity – it warms you instantly.

Available colors: **Red** (Home & Garden) **Blue-green** (Forest & Water) **Gray-black** (Mountain & Mine). Dimensions: 45x45 cm. Recommended retail price: 399 SEK each.