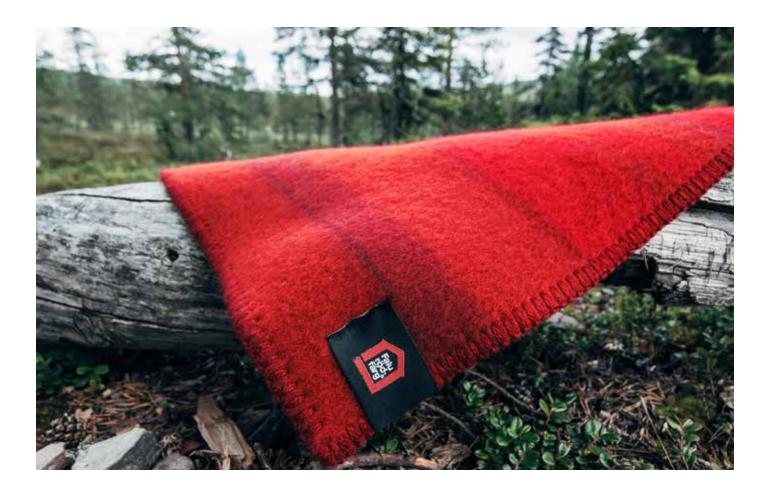

## FALU RÖDFÄRG SEAT PAD

Now Falu Rödfärg makes it a bit easier to carry a piece of thoughtfulness – Mia Svalänge has created three new color schemes with the same symbolism and love as the Falu Rödfärg blanket, divided into smaller, momentary pieces. The Falu Rödfärg seat pads are made from 100% pure, new Norwegian wool. This natural product boasts unique properties. The wool insulates very well due to the wool fibers' crimp and also absorbs moisture without losing its insulating capacity – it warms you instantly.