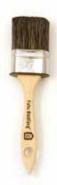

### FALU RÖDFÄRG FACADE BRUSH

A top-quality facade brush perfectly adapted for painting with Falu Rödfärg Original or equivalent products. It is highly durable and easy to clean. The 120 mm wide brush fits easily between cladding boards. The bristles are slightly shorter and stiffer for better paint application and higher coverage, saving you time. The bristles are a blend of natural and synthetic fibers, ensuring the brush holds and releases paint effectively, tailored specifically for Falu Rödfärg Original. Convenient hook under the brush for easy placement on the edge of the bucket and stainless steel ferrule. When painting with Falu Rödfärg Original, thin layers should be applied, and this brush helps you achieve the best possible final result every time.