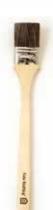

# FALU RÖDFÄRG RADIATOR BRUSH

A high-quality radiator brush ideal for painting with Falu Rödfärg. Its flexible length, angle, and shape make it optimal for reaching under eaves, joinery, or edges. Durable and easy to clean with a stainless steel ferrule, the 50 mm bristles are slightly shorter and stiffer for better paint application and coverage, saving you time. The bristles are a blend of natural and synthetic fibers, tailored for Falu Rödfärg Original, providing fine finish and precision. For best results with Falu Rödfärg Original, apply thin layers, and this brush will help you achieve a perfect result every time.