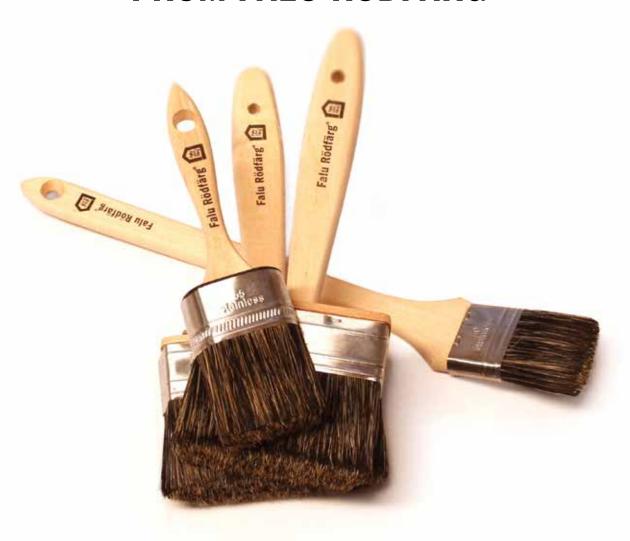

# MAXIMIZE RESULTS WITH BRUSHES FROM FALU RÖDFÄRG

### FALU RÖDFÄRG FACADE BRUSH

A top-quality facade brush perfectly adapted for painting with Falu Rödfärg Original or equivalent products. It is highly durable and easy to clean. The 120 mm wide brush fits easily between cladding boards. The bristles are slightly shorter and stiffer for better paint application and higher coverage, saving you time. The bristles are a blend of natural and synthetic fibers, ensuring the brush holds and releases paint effectively, tailored specifically for Falu Rödfärg Original. Convenient hook under the brush for easy placement on the edge of the bucket and stainless steel ferrule. When painting with Falu Rödfärg Original, thin layers should be applied, and this brush helps you achieve the best possible final result every time.

## FALU RÖDFÄRG OVAL BRUSH

A high-quality oval brush perfectly suited for painting with Falu Rödfärg or similar products. The 55 mm wide oval brush is ideal for smaller areas, joinery, and edges. It is highly durable, easy to clean, and features a stainless steel ferrule. The bristles are slightly shorter and stiffer for better paint application and coverage, saving you time. The bristles are a mix of natural and synthetic fibers, providing excellent paint retention and release, developed specifically for Falu Rödfärg Original. The Falu Rödfärg Oval Brush offers excellent precision, minimizing the risk of smudges. When painting with Falu Rödfärg Original, apply thin layers, and this brush helps you achieve the best possible finish every time.

# FALU RÖDFÄRG RADIATOR BRUSH

A high-quality radiator brush ideal for painting with Falu Rödfärg. Its flexible length, angle, and shape make it optimal for reaching under eaves, joinery, or edges. Durable and easy to clean with a stainless steel ferrule, the 50 mm bristles are slightly shorter and stiffer for better paint application and coverage, saving you time. The bristles are a blend of natural and synthetic fibers, tailored for Falu Rödfärg Original, providing fine finish and precision. For best results with Falu Rödfärg Original, apply thin layers, and this brush will help you achieve a perfect result every time.

# **FACADE BRUSH COMPACT**

A top-quality facade brush, perfectly adapted for painting with Falu Rödfärg Original or equivalent products. Durable and easy to clean, the Facade Brush Compact has a 100 mm brush width, making it slightly narrower than the Facade Brush, making it easier to work with and reducing strain on arms and wrists, though requiring more strokes. The 100 mm brush width fits well between cladding boards. The bristles are shorter, stiffer, and broader for better paint application and coverage, saving time. The bristles are a mix of natural and synthetic fibers for optimal paint retention and release, specially adapted for Falu Rödfärg.