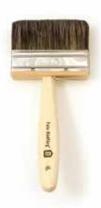

### FALU RÖDFÄRG FACADE BRUSH

A top-quality facade brush perfectly adapted for painting with Falu Rödfärg Original or equivalent products. It is highly durable and easy to clean. The 120 mm wide brush fits easily between cladding boards. The bristles are slightly shorter and stiffer for better paint application and higher coverage, saving you time. The bristles are a blend of natural and synthetic fibers, ensuring the brush holds and releases paint effectively, tailored specifically for Falu Rödfärg Original. Convenient hook under the brush for easy placement on the edge of the bucket and stainless steel ferrule. When painting with Falu Rödfärg Original, thin layers should be applied, and this brush helps you achieve the best possible final result every time.

# **FACADE BRUSH COMPACT**

A top-quality facade brush, perfectly adapted for painting with Falu Rödfärg Original or equivalent products. Durable and easy to clean, the Facade Brush Compact has a 100 mm brush width, making it slightly narrower than the Facade Brush, making it easier to work with and reducing strain on arms and wrists, though requiring more strokes. The 100 mm brush width fits well between cladding boards. The bristles are shorter, stiffer, and broader for better paint application and coverage, saving time. The bristles are a mix of natural and synthetic fibers for optimal paint retention and release, specially adapted for Falu Rödfärg.