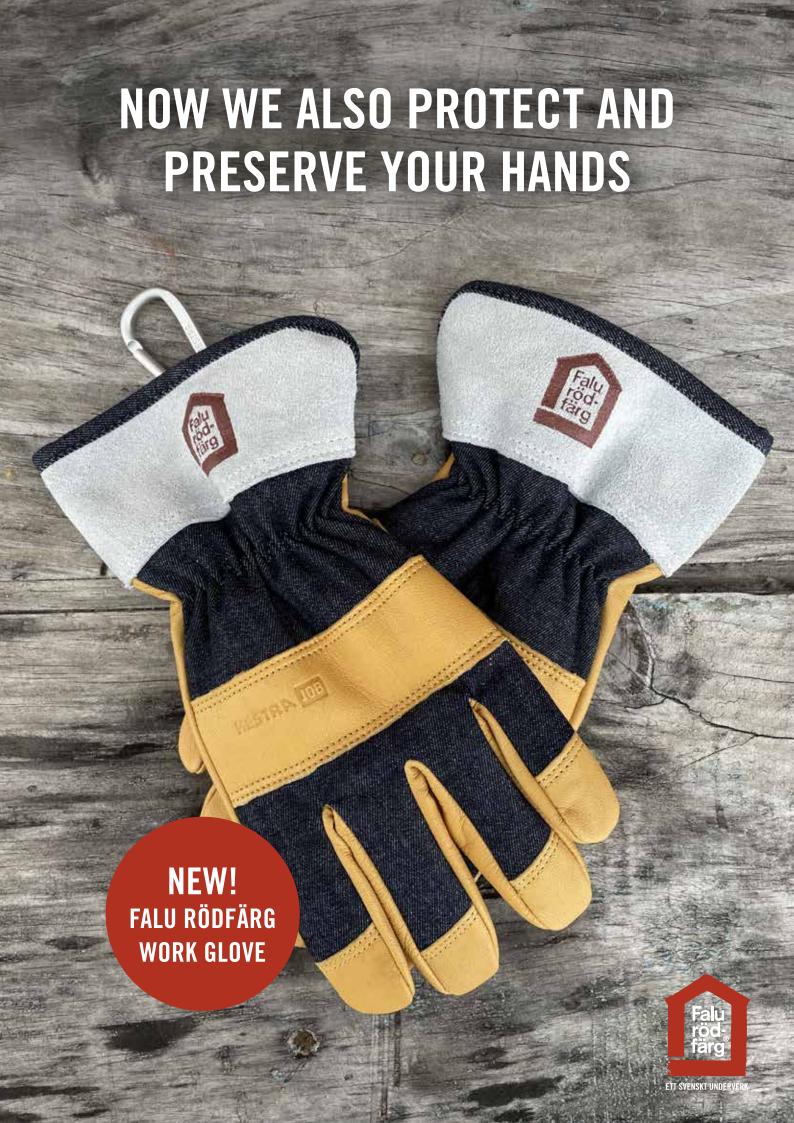

## FALU RÖDFÄRG WORK GLOVE

A versatile and durable work glove for various types of jobs around the house, on the farm, and in the garden. A single pair of gloves to use for most manual tasks where hands need protection.

## HAND IN HAND WITH HESTRA

When we want to expand our range, we aim to do so with products of the highest quality. Products that last and maintain their function over time, and can be passed down from generation to generation. Since 1936, the Swedish brand Hestra has been designing and manufacturing gloves of precisely that quality. A family business with excellent control over the production chain, where all design and product development takes place in the small town of Hestra, in Småland. That is why we are delighted to launch the Falu Rödfärg work glove, developed in collaboration with Hestra JOB.

For over 250 years, Falu Rödfärg has protected and preserved the wood of our Swedish houses, and now we also have the opportunity to protect and preserve your hands.