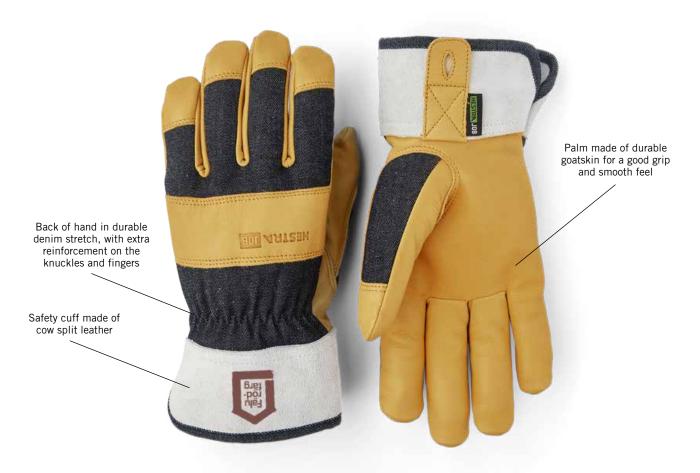

## FALU RÖDFÄRG WORK GLOVE

A versatile and durable work glove for various types of jobs around the house, on the farm, and in the garden. A single pair of gloves to use for most manual tasks where hands need protection.

## HAND IN HAND WITH HESTRA

When we want to expand our range, we aim to do so with products of the highest quality. Products that last and maintain their function over time, and can be passed down from generation to generation. Since 1936, the Swedish brand Hestra has been designing and manufacturing gloves of precisely that quality. A family business with excellent control over the production chain, where all design and product development takes place in the small town of Hestra, in Småland. That is why we are delighted to launch the Falu Rödfärg work glove, developed in collaboration with Hestra JOB.