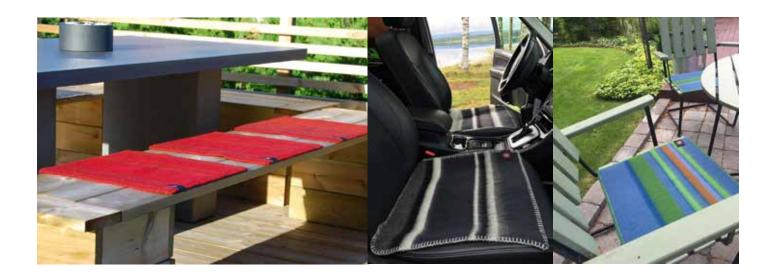

## **FALU RÖDFÄRG SEAT PAD**

Falu Rödfärg now makes it easier to carry a piece of warmth and care with you—Mia Svalänge designed three new color themes with the same symbolism and love as the Falu Rödfärg Blanket, breaking it down into smaller moments. Falu Rödfärg's seat pads are made from 100% pure new Norwegian wool. This natural product has unique properties, with wool fibers that insulate exceptionally well and retain warmth even when absorbing moisture, keeping you warm immediately.

Available colors:

**Red** (Home & Garden)

**Blue-green** (Forest & Water)

**Gray-black** (Mountain & Mine).

Dimensions: 45x45 cm.

Recommended retail price: 399 SEK each.