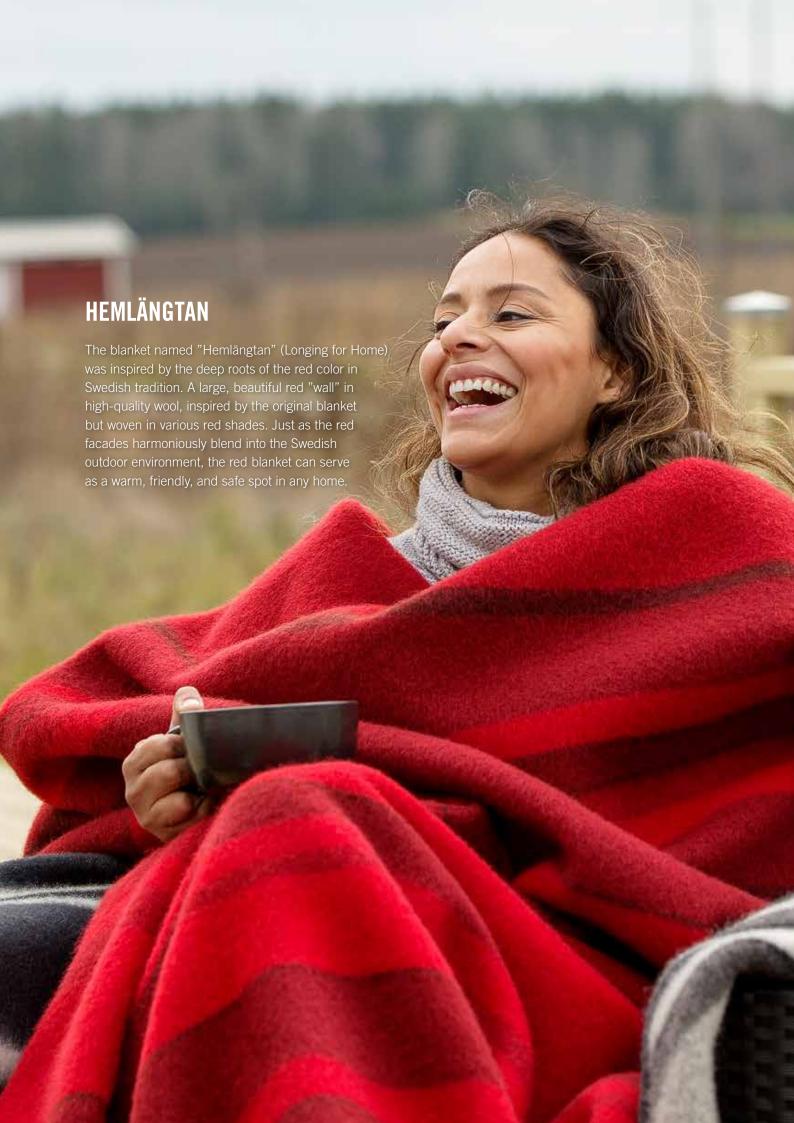

## **FALU RÖDFÄRG SEAT PAD**

Falu Rödfärg now makes it easier to carry a piece of warmth and care with you—Mia Svalänge designed three new color themes with the same symbolism and love as the Falu Rödfärg Blanket, breaking it down into smaller moments. Falu Rödfärg's seat pads are made from 100% pure new Norwegian wool. This natural product has unique properties, with wool fibers that insulate exceptionally well and retain warmth even when absorbing moisture, keeping you warm immediately.

Available colors:

**Red** (Home & Garden)

**Blue-green** (Forest & Water)

**Gray-black** (Mountain & Mine).

Dimensions: 45x45 cm.

Recommended retail price: 399 SEK each.