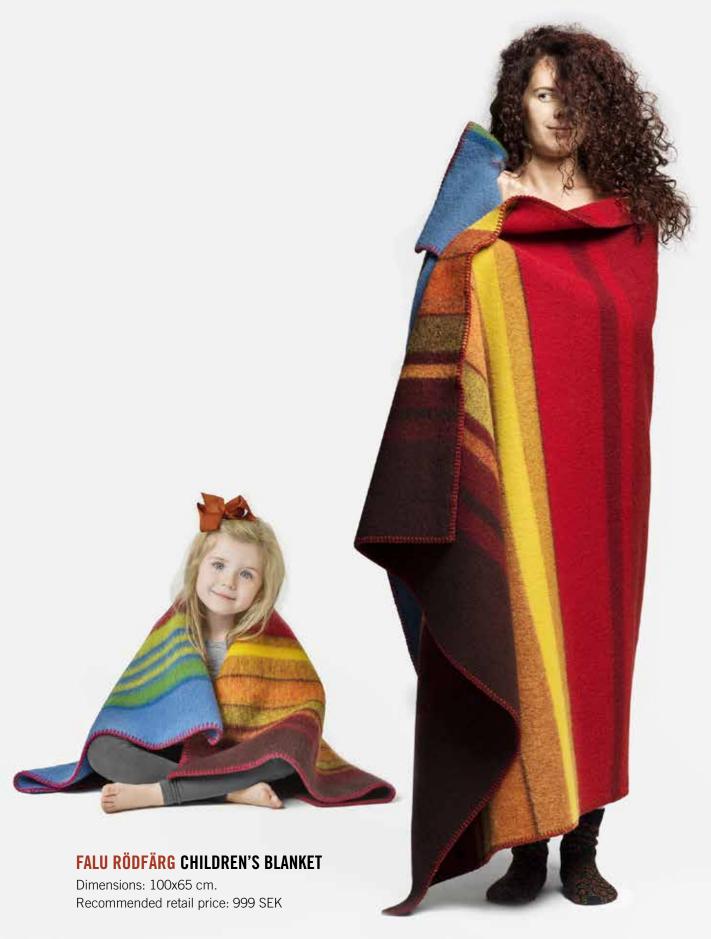

## FALU RÖDFÄRG BLANKET

Dimensions: 135x200 cm.

Recommended retail price: 3,499 SEK