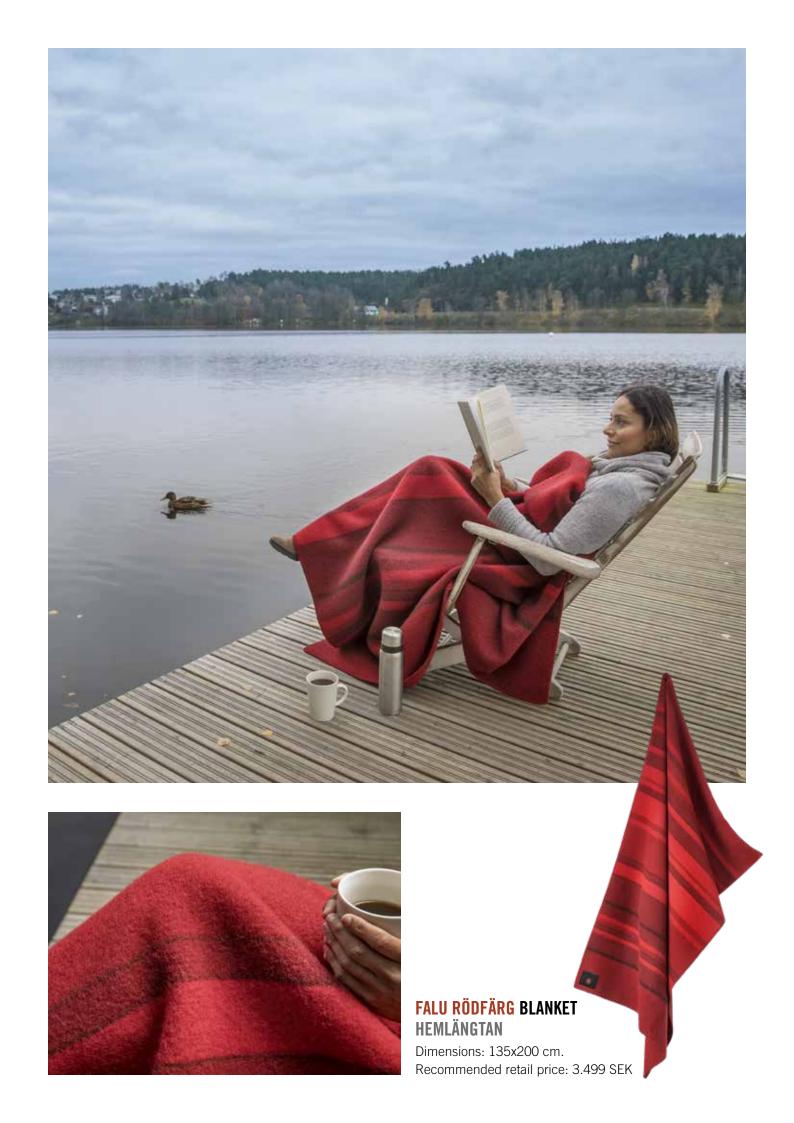

The description resembles a painting, and the result is nothing short of a masterpiece. In its deceptively simple graphic form, it embraces an entire country, its nature, and culture.

Now, it is also ready to embrace you. Made from 100% wool, it is soft, warm, and comforting with an authentic luster that only natural materials can offer. When you wrap the blanket around your shoulders, earth and sky meet on the front side, and as a symbol of protection and preservation, the red wall stands behind your back.

## FALU RÖDFÄRG BLANKET

Dimensions: 135x200 cm.

Recommended retail price: 3,499 SEK