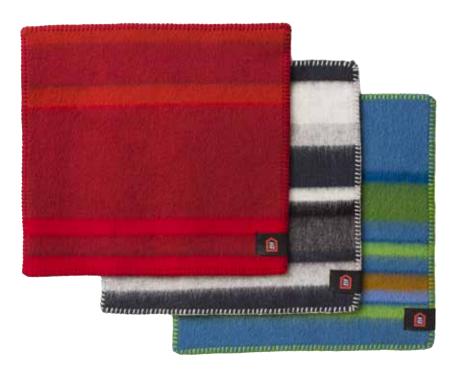

## **FALU RÖDFÄRG SEAT PAD**

Falu Rödfärg now makes it easier to carry a piece of warmth and care with you—Mia Svalänge designed three new color themes with the same symbolism and love as the Falu Rödfärg Blanket, breaking it down into smaller moments. Falu Rödfärg's seat pads are made from 100% pure new Norwegian wool. This natural product has unique properties, with wool fibers that insulate exceptionally well and retain warmth even when absorbing moisture, keeping you warm immediately.

Available colors:

**Red** (Home & Garden)

**Blue-green** (Forest & Water)

**Gray-black** (Mountain & Mine).

Dimensions: 45x45 cm.

Recommended retail price: 399 SEK each.