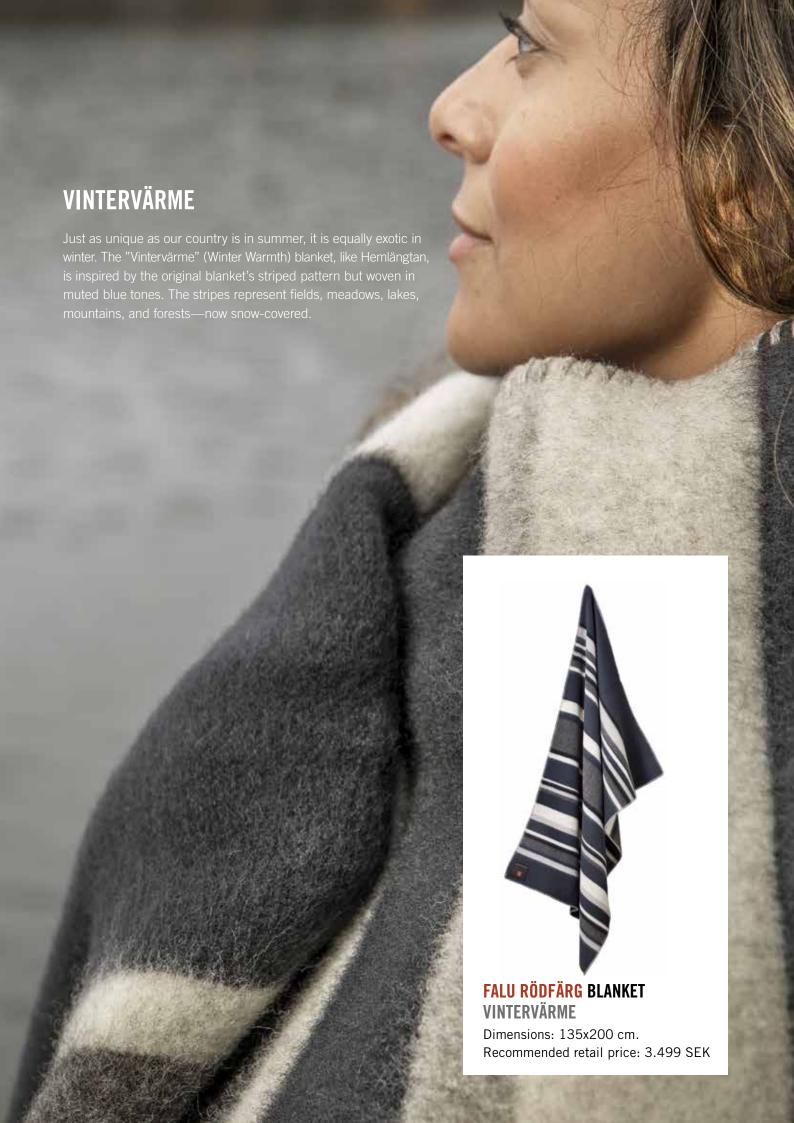

When we asked designer Mia Svalänge to create a blanket for Falu Rödfärg, this was her guiding inspiration. She believed it is impossible to separate Falu Rödfärg from Sweden, or to disconnect the Swedish landscape from the red color. Everything is interconnected, blending seamlessly. It's like a natural tapestry from the black earth and dark tunnels of the copper mine, through the ochre-colored heaps of mining residue, across fields, meadows, grain fields, mountains, lakes,

rivers, the bright deciduous trees, and dark green pine forests that reach up to the blue sky. And amidst all this, the red houses—barns, cottages, homes, outhouses, fences, and gates whose red hues shift in harmony with sunlight and the seasons.